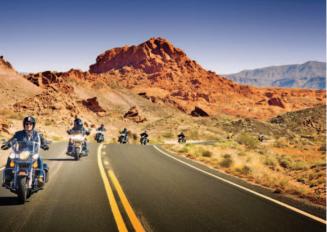

## TRIP FEATURES RIDES TO: Grand Canyon Sedona Jerome Petrified Forest Antology Canyon TRIP FEATURES RIDES TO: Sign up Early... this trip will this trip will fill fast!

- Antelope Canyon (reservations required)
- Oatman
- Arrive Sunday, Sept. 15; Depart Saturday, Sept. 21, 2024
- Stay 6 Nights at Aiden Hotel located 5 minutes from Flagstaff airport
- Group Dinner Party Thursday Evening
- Trip Cost: